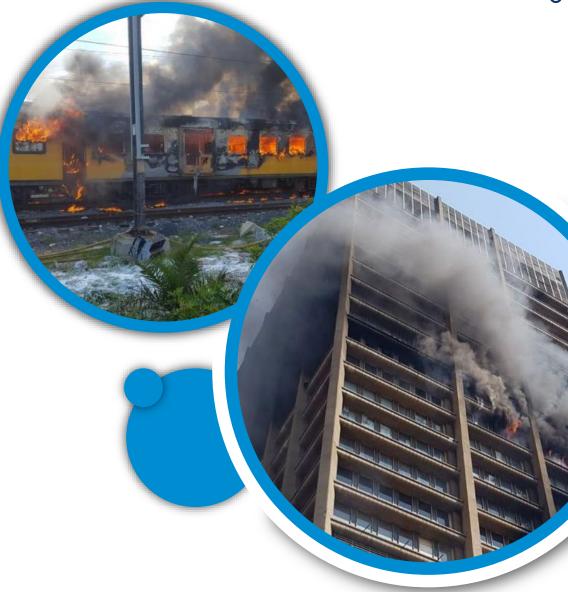

### We Are Not Alone

#### $\circ \bullet \circ$

The DEVASTATING fire which ripped through the Grenfell tower block in West London left 72 dead and hundreds homeless.

Italy bridge collapse: 'Its state of deterioration was notorious'

Ylenia Gostoli 16 Aug 2018 12:03