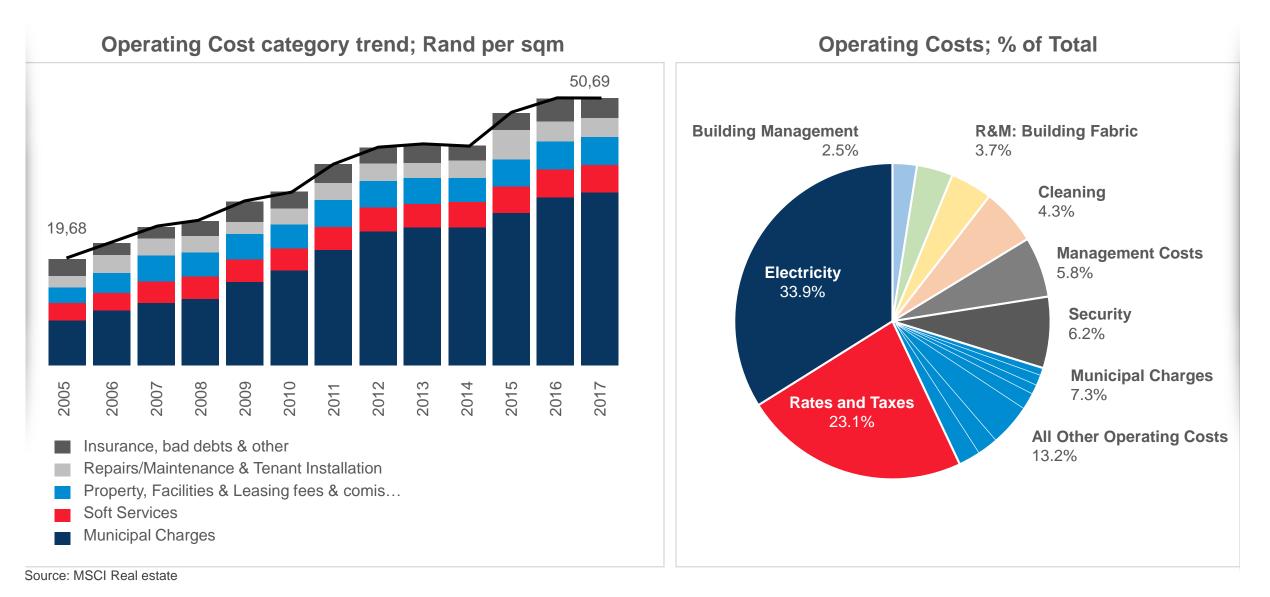

### **Property Management - Data**

Latest Period compared to previous

 Retail
 Office

 37,8%
 32,9%
 32

2016

36,7%

2017

2016

Source: MSCI Real Estate

2016

35,0%

**All Property** 

33,9%

2017