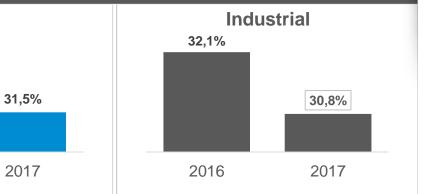

### **Property Management - Data**

Latest Period compared to previous

 Retail
 Office

 37,8%
 32,9%
 32

2016

36,7%

2017

2016

Source: MSCI Real Estate

2016

35,0%

**All Property** 

33,9%

2017