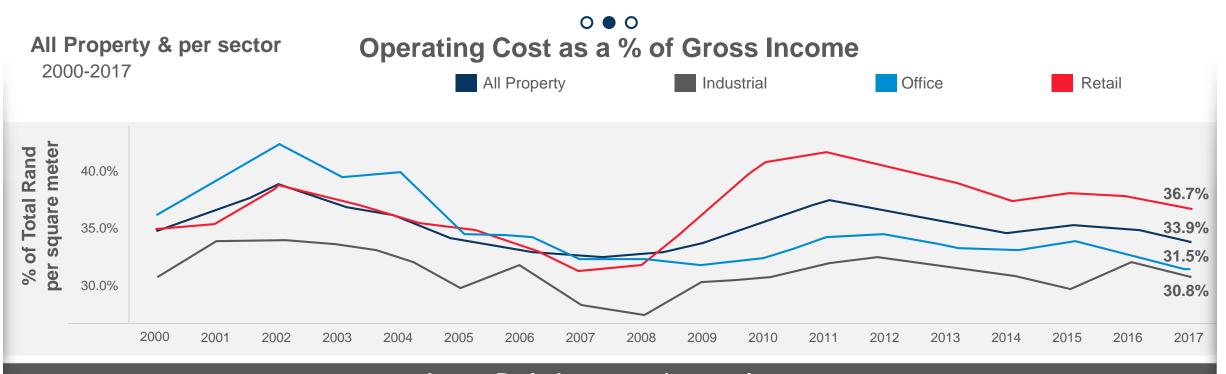

### **Property Management - Data**

Latest Period compared to previous

 Retail
 Office

 37,8%
 32,9%
 32

2016

36,7%

2017

2016

Source: MSCI Real Estate

2016

35,0%

**All Property** 

33,9%

2017