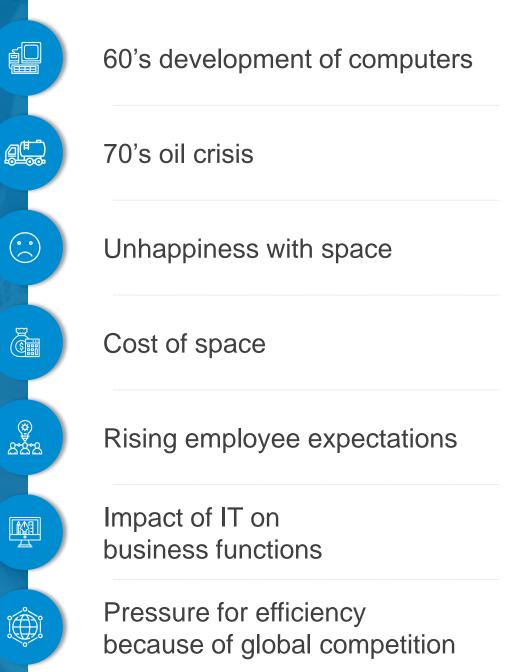

#### Drivers Of Change – How Facilities Management Developed

### **Facilities Management**

 $\mathbf{O} \bullet \mathbf{O}$ 

In the early years FM was crisis orientated and reactive. Decisions about Facilities were dispersed, un-coordinated and came low and late in the decision structure of most organizations